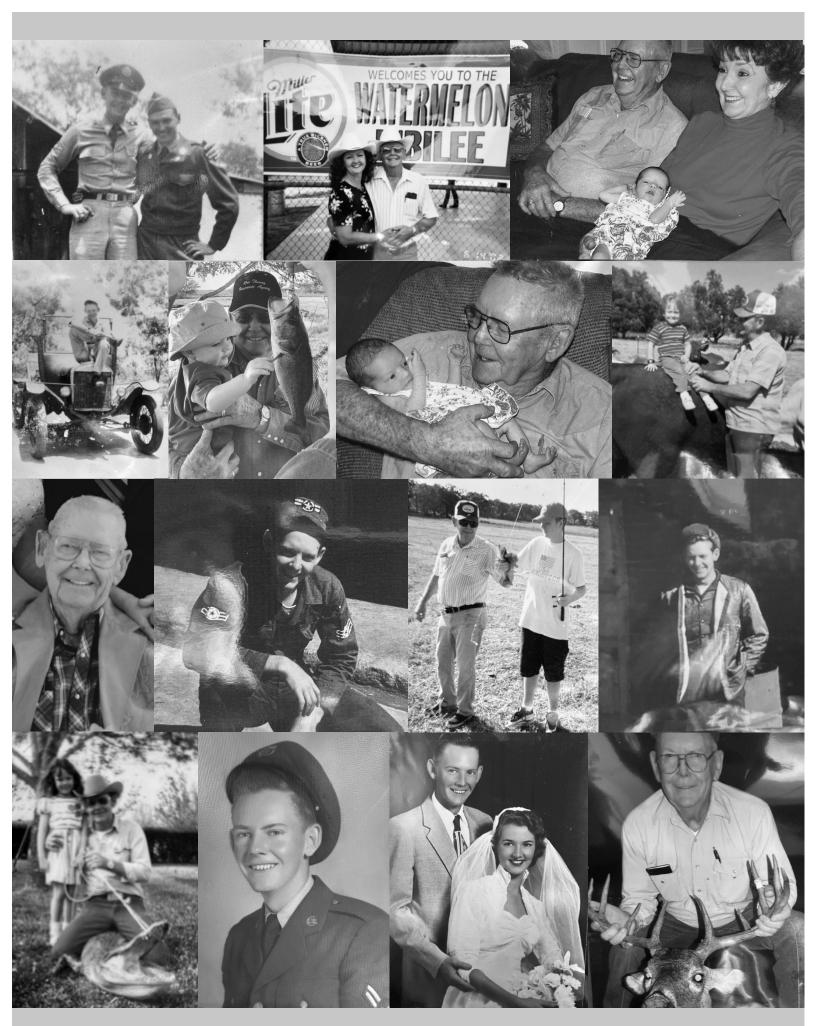

#### HELLO FROM THE FRONT DESK....

As most of you know, my theme is usually make a memory. Well, in March, my father took his memories with him to Heaven. He had a wonderful life and some of our dancers knew him because he would come sit at my table back when he was able to drive. Instead of what's going on at my desk this month... this month's message is memories of my dad.

William Hugo Haese (known by most people as Billy Haese) was born on March 11th, 1930 and peacefully passed away in his sleep 95 years and a few hours later on the morning of March 12th 2025.

Billy was born in his parent's home in San Antonio TX to Isabell & Hugo Haese. As a child, his family moved to McCoy, TX during the Great Depression to work on his grandpa's dairy.

As a youngster Billy rode his horse to Casper School. He told many stories about that darned horse slipping his harness off and trotting back home leaving Billy at school with a swish of its tail, to walk several miles from school back home on foot. As a teenager he proudly bought himself a model T and customized it to his liking to have a more reliable ride to and from school. In the 30s and 40s times were tough and money was tight but he and his friends always made time for swimming and fishing in his grandpa's stock pond and a nearby creek and he learned to shoot straight and hunt, bringing home food for the family and pelts to sell to help the family with expenses. Billy and his buddy's were known for playing pranks while attending school in Poth. One prank he was always ready to share revolved around Billy and his buddys stealing an out house and placing it on top of the school's roof. They were caught, of course, and they had to take the out house down and return to where it came from... and build it back better than it was originally! His most exciting and proud moments revolved around the time that he spent in the US Air-force. From Basic training in SA to time spent serving in Alabama before he was sent to Korea, Billy proudly rode his shiny black & chrome motorcycle back and forth from the base to McCoy and he eventually became sergeant of the motor pool where he proudly served his country. Coming home after Korea, Billy caught the eye of Bettie Gene Holstein, of Floresville, who became his bride of 55 years. Bettie died in 2010. They had 2 daughters together. Glenda Haese Partain and Christine Haese Schofield.

All of his time while in McCoy laid the foundation for his life's work in the dairy industry. He retired from AMPI (Associated Milk Producers Inc) in the 70s after proudly working Quality Control with dairies throughout mid and southern Texas.

handshake, a quick smile, sparkling hazel eyes, and as a steady shot. A man who loved driving fast, polishing his many cars, trucks, tractors, and mowers over the years... and being with his family. He was a private, Christian man... with a potty mouth and quick temper, but he was a good and honorable man down deep. Billy Haese will be missed but if he was here today, he would quickly tell you to go out and enjoy your life and never look back! He was always quick to tell his family "I love you". He would tell you, his friends and acquaintances, to go out and make a memory today! In the end, it's all about your life's story, not whatever you happen to leave behind. It's truly all about the love you shared while here on this great earth.

Fly high, Billy! You have earned your wings today...