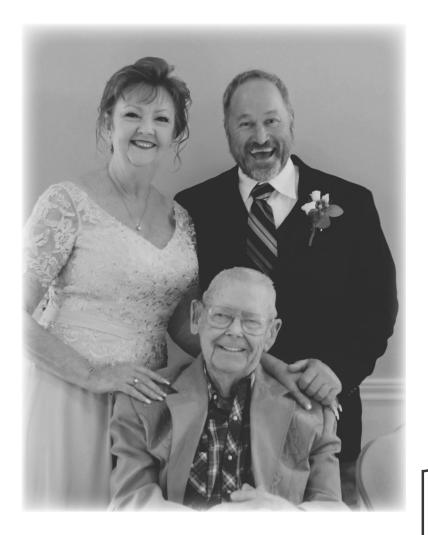

#### HELLO FROM THE FRONT DESK....

As most of you know, my theme is usually make a memory. Well, in March, my father took his memories with him to Heaven. He had a wonderful life and some of our dancers knew him because he would come sit at my table back when he was able to drive. Instead of what's going on at my desk this month... this month's message is memories of my dad.

William Hugo Haese (known by most people as Billy Haese) was born on March 11th, 1930 and peacefully passed away in his sleep 95 years and a few hours later on the morning of March 12th 2025.

Billy was born in his parent's home in San Antonio TX to Isabell & Hugo Haese. As a child, his family moved to McCoy, TX during the Great Depression to work on his grandpa's dairy.

As a youngster Billy rode his horse to Casper School. He told many stories about that darned horse slipping his harness off and trotting back home leaving Billy at school with a swish of its tail, to walk several miles from school back home on foot. As a teenager he proudly bought himself a model T and customized it to his liking to have a more reliable ride to and from school. In the 30s and 40s times were tough and money was tight but he and his friends always made time for swimming and fishing in his grandpa's stock pond and a nearby creek and he learned to shoot straight and hunt, bringing home food for the family and pelts to sell to help the family with expenses. Billy and his buddy's were known for playing pranks while attending school in Poth. One prank he was always ready to share revolved around Billy and his buddys stealing an out house and placing it on top of the school's roof. They were caught, of course, and they had to take the out house down and return to where it came from... and build it back better than it was originally! His most exciting and proud moments revolved around the time that he spent in the US Air-force. From Basic training in SA to time spent serving in Alabama before he was sent to Korea, Billy proudly rode his shiny black & chrome motorcycle back and forth from the base to McCoy and he eventually became sergeant of the motor pool where he proudly served his country. Coming home after Korea, Billy caught the eye of Bettie Gene Holstein, of Floresville, who became his bride of 55 years. Bettie died in 2010. They had 2 daughters together. Glenda Haese Partain and Christine Haese Schofield.

## Glenda Partain