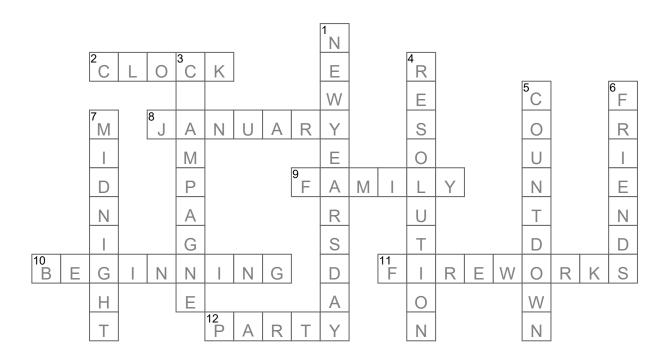

#### **ACROSS**

- 2. A mechanical or electrical device for measuring time.
- 8. First month of the year.
- 9. All the descendants of a common ancestor.
- 10. the point in time at which something starts.
- 11. Low explosive pyrotechnic device used for entertainment purposes.
- 12. A social gathering of invited guests.

#### **DOWN**

- 1. January 1st
- 3. A white sparkling wine associated with celebration.
- 4. A firm decision to do or not to do something.
- 5. Counting numerals in reverse order to zero.
- 6. A person one knows and with whom one has a bond of mutual affection.
- 7. Twelve o'clock at night.

| FAMILY    | JANUARY   | CLOCK     | RESOLUTION    |  |
|-----------|-----------|-----------|---------------|--|
| MIDNIGHT  | CHAMPAGNE | COUNTDOWN | FRIENDS       |  |
| BEGINNING | FIREWORKS | PARTY     | NEW YEARS DAY |  |