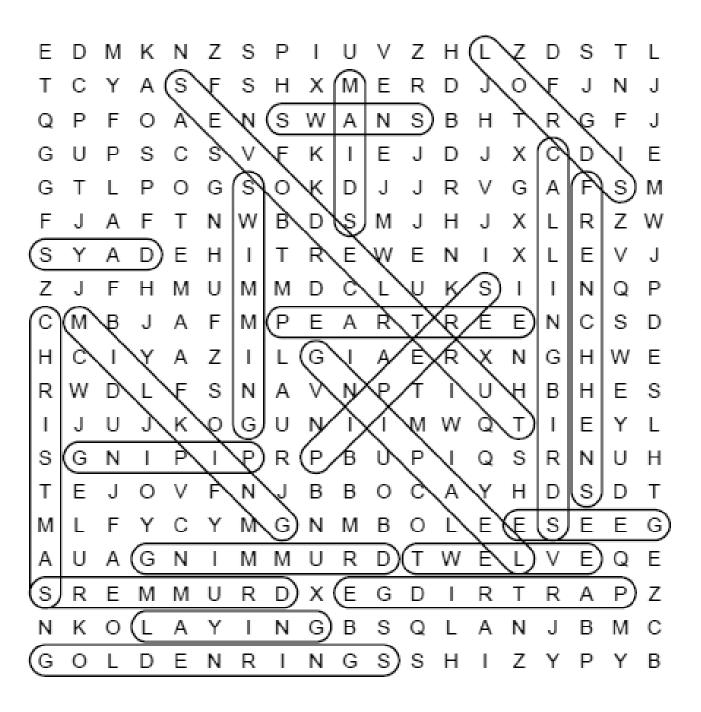

# 12 Days of Christmas

1

DIRECTIONS: Find and circle the vocabulary words in the grid. Look for them in all directions including backwards and diagonally.

Q P F O A E N S W A N S
G U P S C S V F K I E J
G T L P O G S O K D J J
F J A F T N W B D S M J
S Y A D E H I T R E W E
Z J F H M U M M D C L U

3

9

C M B J A F M P E A R T R E E N C S D H C I Y A Z I L G I A E R X N G H W E R W D L F S N A V N P T I U H B H E S I J U J K O G U N I I M W Q T I E Y L S G N I P I P R P B U P I Q S R N U H T E J O V F N J B B O C A Y H D S D T M L F Y C Y M G N M B O L E E S E E G A U A G N I M M U R D T W E L V E Q E S R E M M U R D X E G D I R T R A P Z N K O L A Y I N G B S Q L A N J B M C G O L D E N R I N G S S H I Z Y P Y B

5

12

CALLING BIRDS

CHRISTMAS

DAYS

DRUMMERS

DRUMMING

FRENCH HENS

**GEESE** 

GOLDEN RINGS

LAYING

LEAPING

LORDS

MAIDS

MILKING

PARTRIDGE

PEAR TREE

PIPERS

PIPING

SWANS

SWIMMING

TURTLE DOVES

TWELVE