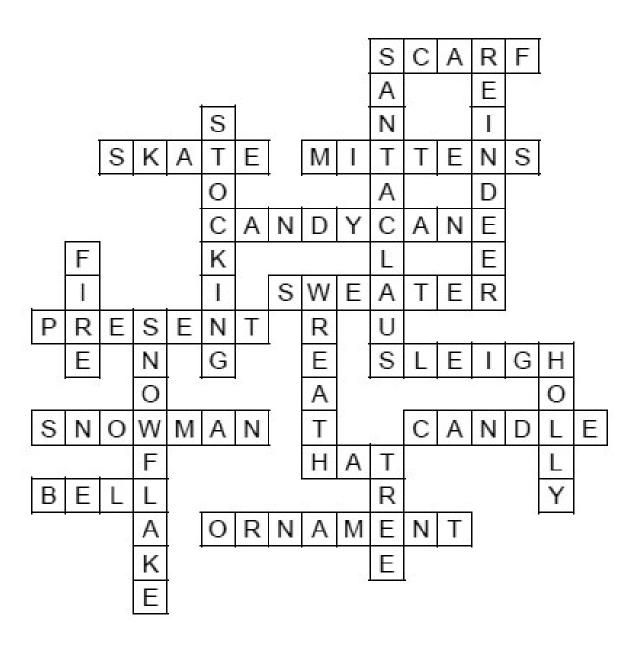

## CHRISTMAS WORD SCRAMBLE ANSWERS

SLEIGH
WINTER
MISTLETOE
JOLLY
JINGLE BELLS
SANTA
ELVES
CANDY CANE
SNOWFLAKE
ANGELS
NOEL
REINDEER
HOLLY

830-609-4906

2951 S. State Hwy 46

New Braunfels, TX 78130

guadalupevalleymemorialpark.com