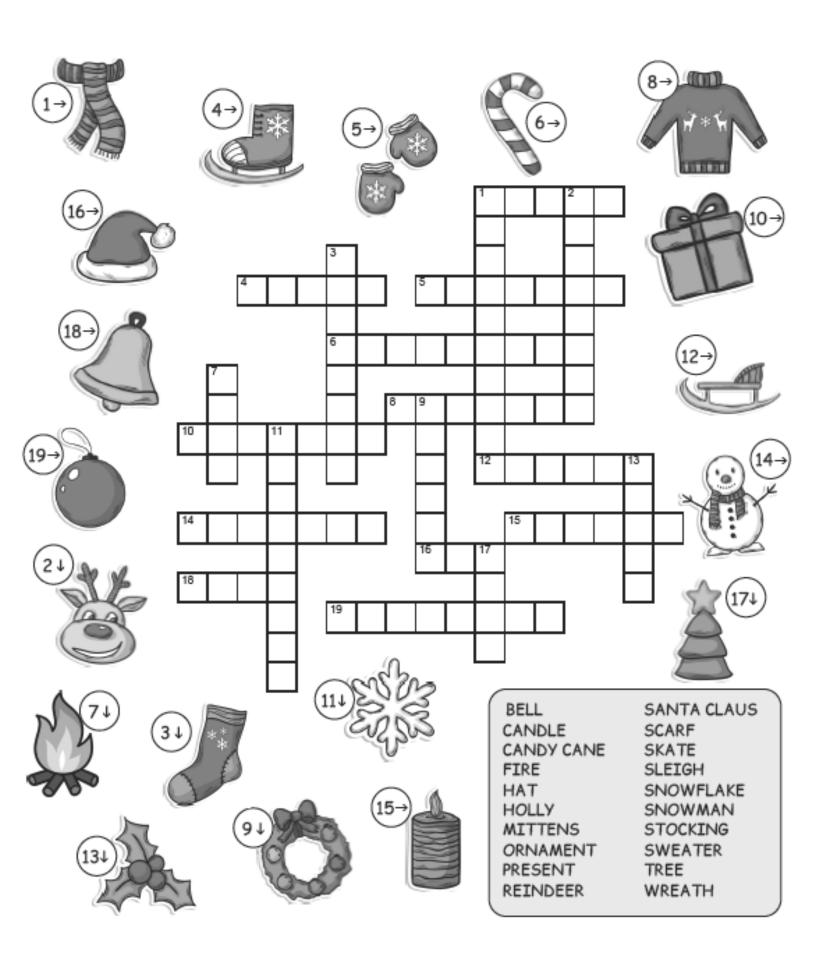

# 12 Days of Christmas

1

DIRECTIONS: Find and circle the vocabulary words in the grid. Look for them in all directions including backwards and diagonally.

Q P F O A E N S W A N S
G U P S C S V F K I E J
G T L P O G S O K D J J
F J A F T N W B D S M J
S Y A D E H I T R E W E
Z J F H M U M M D C L U

3

9

C M B J A F M P E A R T R E E N C S D H C I Y A Z I L G I A E R X N G H W E R W D L F S N A V N P T I U H B H E S I J U J K O G U N I I M W Q T I E Y L S G N I P I P R P B U P I Q S R N U H T E J O V F N J B B O C A Y H D S D T M L F Y C Y M G N M B O L E E S E E G A U A G N I M M U R D T W E L V E Q E S R E M M U R D X E G D I R T R A P Z N K O L A Y I N G B S Q L A N J B M C G O L D E N R I N G S S H I Z Y P Y B

5

12

CALLING BIRDS

CHRISTMAS

DAYS

DRUMMERS

DRUMMING

FRENCH HENS

**GEESE** 

GOLDEN RINGS

LAYING

LEAPING

LORDS

MAIDS

MILKING

PARTRIDGE

PEAR TREE

PIPERS

PIPING

SWANS

SWIMMING

TURTLE DOVES

TWELVE

# Christmas Vocabulary

# 12 Days of Christmas

## Word Search