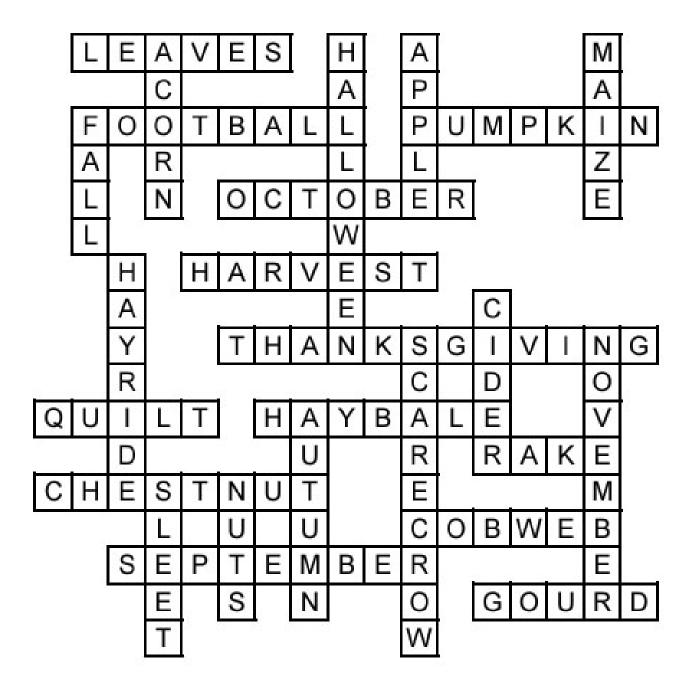

# FALL

## Word Search

ACORN

APPLE

AUTUMN

CHESTNUTS

CHILLY

CIDER

COBWEB

FALL

FOOTBALL

GOURD

HALLOWEEN

HARVEST

HAY BALE

HAYRIDE

LEAVES

MAIZE

NOVEMBER

NUTS

OCTOBER

PUMPKIN

QUILT

RAKE

SCARECROW

SEPTEMBER

SLEET

THANKSGIVING

## DIRECTIONS:

Find and circle the vocabulary words in the grid. Look for them in all directions including backwards and diagonally.

| Name: | <br>Date: |  |
|-------|-----------|--|
|       |           |  |

#### ACROSS

- 1. They fall from trees.
- 6. Popular autumn sport.
- Jack-o-lantern gourd.
- 8. The 10th month of the year.
- 10. The gathering of crops.
- 12. The fourth Thursday in November.
- Might be patchwork.
- Seat at a square dance (two words).
- 18. Leaf gathering yard tool.
- 19. They are roasted on an open fire.
  - Halloween decoration made by a spider.
    - 23. The 9th month of the year.
    - 24. Decorative squash.

## DOWN

- Oak tree⊠s fruit.
- 3. October 31st.
- Honeycrisp.
- Also known as corn.
- The season that follows summer.
- Fun activity on a farm.
- 11. Drink made from apples.
- Used to keep birds off of crops.
- 14. The 11th month of the year.
- 17. Another word for the fall season.
- 20. Semi-frozen rain.
- 21. What squirrels often gather.