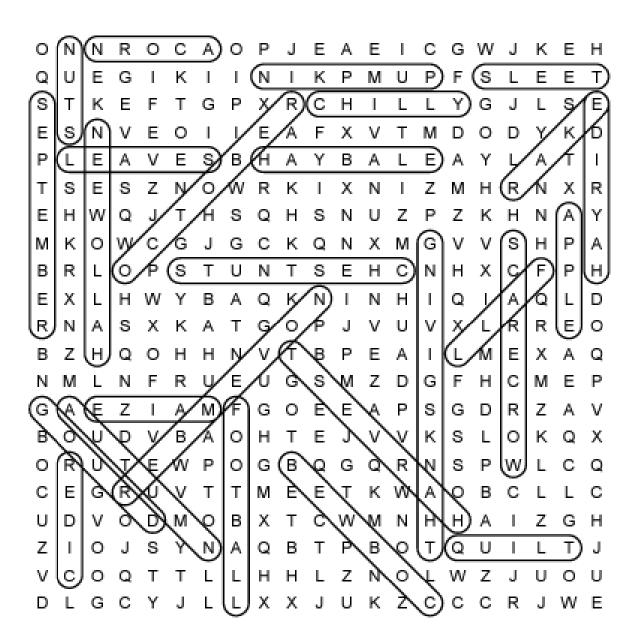

## Word Search

ACORN

APPLE

AUTUMN

CHESTNUTS

CHILLY

CIDER

COBWEB

FALL

FOOTBALL

GOURD

HALLOWEEN

HARVEST

HAY BALE

HAYRIDE

LEAVES

MAIZE

NOVEMBER

NUTS

OCTOBER

PUMPKIN

QUILT

RAKE

SCARECROW

SEPTEMBER

SLEET

THANKSGIVING

## DIRECTIONS:

Find and circle the vocabulary words in the grid. Look for them in all directions including backwards and diagonally.

| Name: | <br>Date: |  |
|-------|-----------|--|
|       |           |  |