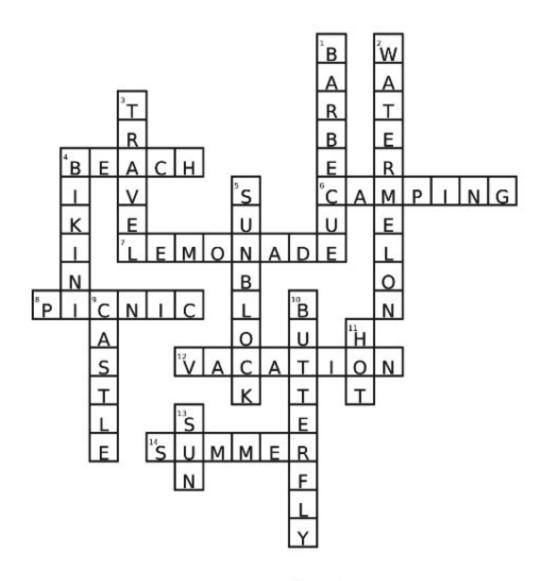

# Summer Crossword Puzzle

#### Across:

A pebbly or sandy shore especially by the

sea

- The activity of spending a holiday living in a tent.
- 7. Beverage made of lemon
- An occasion when a packed meal is eaten

outdoors, especially during an outing to the countryside

- 12. take a holiday
- 14. The warmest season of the year

#### Down:

- Food cooked out of the door on a grill
- 2. A big red and green fruit
- Go from one place to another, typically over a distance of some length
- 4. A two-piece swimming costume for women
- We put \_\_\_\_\_ on our skin to prevent sunburn.
- 9. Let's build a \_\_\_\_\_ with sand.
- 10. From caterpillar to \_\_\_\_\_
- 11. In summer the weather is \_\_\_\_\_
- 13. Let's have some fun in the \_\_\_\_\_